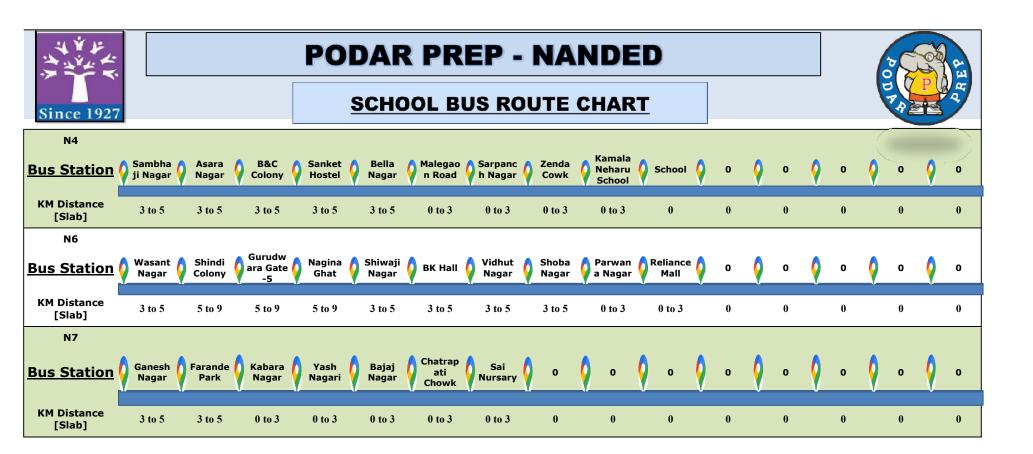

## **PODAR INTERNATIONAL SCHOOL -NANDED**

## **SCHOOL BUS ROUTE CHART**

| N7<br><u>Bus Station</u> |                    |                       |                  | BARAKT<br>COMPLE<br>X      | KHOJA<br>COLONY | ABCHAL<br>NAGAR          | GANRAJ<br>NAGAR |                        | PATIDA<br>R<br>BHAVAN | MAGAN<br>PURA |          |          | WORKS    | р вк<br>На |          |
|--------------------------|--------------------|-----------------------|------------------|----------------------------|-----------------|--------------------------|-----------------|------------------------|-----------------------|---------------|----------|----------|----------|------------|----------|
| KM Distance<br>[slab]    | 9 to 13            | 5 to 9                | 9 to 13          | 5 to 9                     | 5 to 9          | 5 to 9                   | 5 to 9          | 5 to 9                 | 5 to 9                | 5 to 9        | 5 to 9   | 3 to 5   | 3 to 5   | 3 to       | 5 3 to 5 |
| N8<br><u>Bus Station</u> | GOKUL<br>NAGAR     | AMBEDK<br>AR<br>NAGAR | JANTA<br>COLONY  | GANESH<br>NAGAR<br>Y POINT | VIJAY<br>NAGAR  | PAWDE<br>WADI<br>NAKA    | YASH<br>NAGRI   | VISTARI<br>K<br>KABRAN | MANGAL                |               | 🚺 WADI   | <b>0</b> | o V      | o V        | o V      |
| KM Distance<br>[slab]    | 5 to 9             | 3 to 5                | 3 to 5           | 3 to 5                     | 3 to 5          | 3 to 5                   | 0 to 3          | 0 to 3                 | 0 to 3                | 0 to 3        | 0 to 3   | 0        | 0        | 0          | 0        |
| N9<br><u>Bus Station</u> | AK<br>Shmbha<br>ji | Nagar                 | Farande<br>Nagar | Nagar                      | Deep<br>Nagar   | Pawade<br>Petrol<br>Pump | <b>o</b>        | <b>0</b>               | <b>0</b>              | <b>Q</b> 0    | <b>0</b> | <b>o</b> | <b>0</b> | <b>0</b>   | o o      |
| KM Distance<br>[slab]    | <b>3</b> to 5      | 3 to 5                | 0 to 3           | 0 to 3                     | 0 to 3          | 0 to 3                   | 0               | 0                      | 0                     | 0             | 0        | 0        | 0        | 0          | 0        |