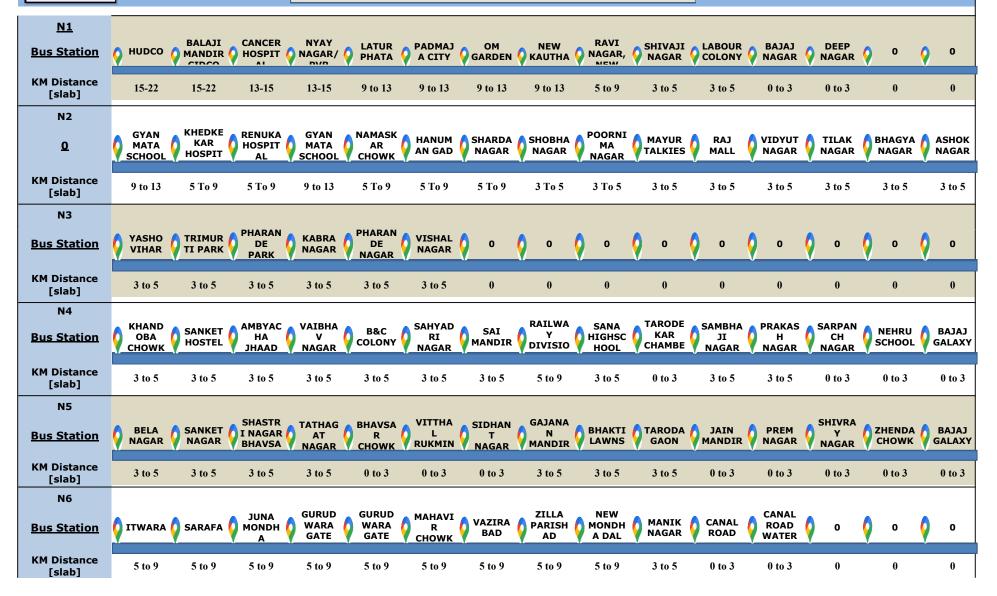

## **PODAR INTERNATIONAL SCHOOL -NANDED**

## **SCHOOL BUS ROUTE CHART**

| N7<br><u>Bus Station</u> |                    |                       |                  | BARAKT<br>COMPLE<br>X      | KHOJA<br>COLONY | ABCHAL<br>NAGAR          | GANRAJ<br>NAGAR |                        | PATIDA<br>R<br>BHAVAN | MAGAN<br>PURA |          |          | WORKS    | р вк<br>На |          |
|--------------------------|--------------------|-----------------------|------------------|----------------------------|-----------------|--------------------------|-----------------|------------------------|-----------------------|---------------|----------|----------|----------|------------|----------|
| KM Distance<br>[slab]    | 9 to 13            | 5 to 9                | 9 to 13          | 5 to 9                     | 5 to 9          | 5 to 9                   | 5 to 9          | 5 to 9                 | 5 to 9                | 5 to 9        | 5 to 9   | 3 to 5   | 3 to 5   | 3 to       | 5 3 to 5 |
| N8<br><u>Bus Station</u> | GOKUL<br>NAGAR     | AMBEDK<br>AR<br>NAGAR | JANTA<br>COLONY  | GANESH<br>NAGAR<br>Y POINT | VIJAY<br>NAGAR  | PAWDE<br>WADI<br>NAKA    | YASH<br>NAGRI   | VISTARI<br>K<br>KABRAN | MANGAL                |               | 🚺 WADI   | <b>0</b> | o V      | o V        | o V      |
| KM Distance<br>[slab]    | 5 to 9             | 3 to 5                | 3 to 5           | 3 to 5                     | 3 to 5          | 3 to 5                   | 0 to 3          | 0 to 3                 | 0 to 3                | 0 to 3        | 0 to 3   | 0        | 0        | 0          | 0        |
| N9<br><u>Bus Station</u> | AK<br>Shmbha<br>ji | Nagar                 | Farande<br>Nagar | Nagar                      | Deep<br>Nagar   | Pawade<br>Petrol<br>Pump | <b>o</b>        | <b>0</b>               | <b>0</b>              | <b>Q</b> 0    | <b>0</b> | <b>o</b> | <b>0</b> | <b>0</b>   | o o      |
| KM Distance<br>[slab]    | <b>3</b> to 5      | 3 to 5                | 0 to 3           | 0 to 3                     | 0 to 3          | 0 to 3                   | 0               | 0                      | 0                     | 0             | 0        | 0        | 0        | 0          | 0        |